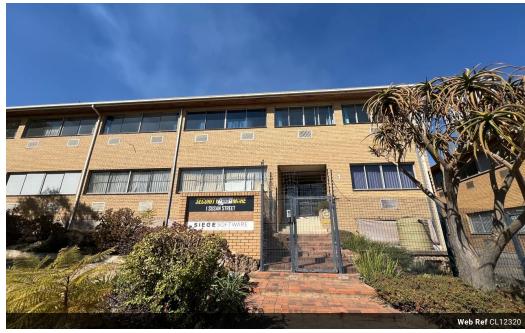

## 175m<sup>2</sup> Secure Office Space for Rent in Strijdompark, Randburg

This immaculate 175m² commercial office in Strijdompark offers a secure and professional workspace within a well-maintained office block. Featuring gated access for enhanced security, the layout includes five private offices, a welcoming reception area, a modern kitchenette, and two bathrooms, ensuring a comfortable and functional environment for your team.