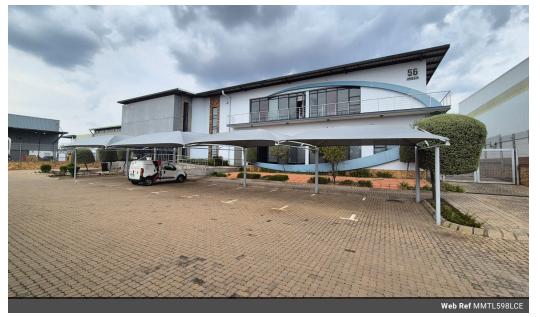

## 598sqm Warehouse in Lanseria

Discover a spacious warehouse spanning 598 square meters within the prestigious Lanseria Corporate Estate. Strategically located within this esteemed estate, this warehouse presents an exceptional opportunity for businesses seeking a prime industrial space.

## **Features**

Exterior

**Building Name** Zoning

Unit 3 Lanseria Corporate Estate Commercial

598m<sup>2</sup>

**Open Parking Bays** 6 Sizes

Floor Size

https://www.newpointproperty.co.za