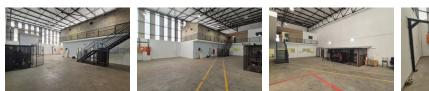

## 598sqm Warehouse in Lanseria

Discover a spacious warehouse spanning 598 square meters within the prestigious Lanseria Corporate Estate. Strategically located within this esteemed estate, this warehouse presents an exceptional opportunity for businesses seeking a prime industrial space.

Designed to meet the diverse needs of industrial operations, this warehouse boasts ample storage capacity and flexible layout options. With its generous size, it offers versatility for various storage and distribution requirements. Additionally, tenants can benefit from the estate's secure and well-maintained surroundings, ensuring a safe and conducive environment for conducting business activities. Ideal for businesses in search of a premium industrial space with the added advantage of a prestigious