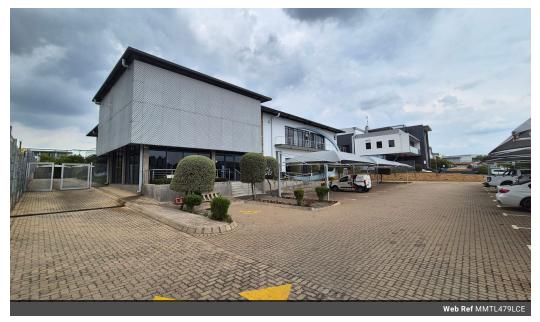

## 479sqm First floor Office space in Lanseria

Experience elevated office living with this sophisticated 479 square meter first-floor space nestled within the prestigious Lanseria Corporate Estate. Offering a distinguished address within this esteemed estate, this office presents an unparalleled opportunity for businesses seeking a professional environment.

Designed to inspire productivity and collaboration, this first-floor office space features modern amenities and elegant finishes. With its spacious layout and adaptable design, the space offers flexibility for various office configurations, catering to the diverse needs of businesses. Tenants can enjoy the convenience of a secure and well-maintained environment, fostering a comfortable workspace conducive to growth and success. Perfectly suited for businesses seeking a premium office address with the added

#### **Features**

**Building Name** Unit 4 Lanseria Corporate Estate Zoning

Commercial

Exterior Sizes

Open Parking Bays Floor Size 479m<sup>2</sup>