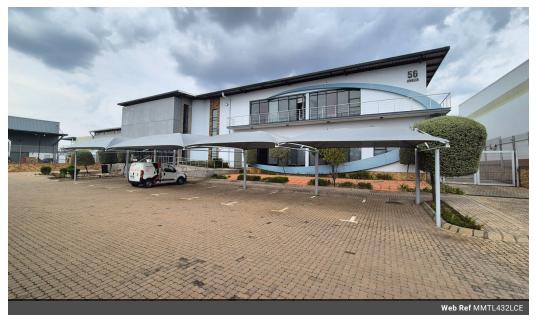

## 432sqm Ground Floor Office space in Lanseria

Nestled within the prestigious Lanseria Corporate Estate, this expansive office space spans 432 square meters, offering a prime location for conducting business activities. Its esteemed position within the estate provides an ideal environment conducive to productivity and growth.

Designed with meticulous attention to detail, the office features modern amenities and stylish finishes tailored to meet the diverse needs of businesses. Its spacious layout allows for ample customization and flexibility, accommodating various office setups seamlessly. Moreover, within the estate's secure and professional setting, tenants can enjoy a productive and comfortable workspace, making it an ideal choice for businesses seeking both a prestigious address and an environment conducive to success