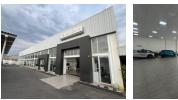

## High-Visibility Commercial Showroom in Prime Kensington B, Randburg

Positioned on a spacious 4,063m<sup>2</sup> stand along bustling Bram Fischer Drive, this immaculate 1,201m<sup>2</sup> commercial property offers unmatched exposure and functionality. The free-standing showroom includes a generous 762m<sup>2</sup> carport area, dedicated detailing and wash bays, and a well-designed layout ideal for automotive businesses or high-traffic operations. Inside, the property features four modern offices, a spacious boardroom, two kitchenettes, and four bathrooms, ensuring a professional and efficient workspace.