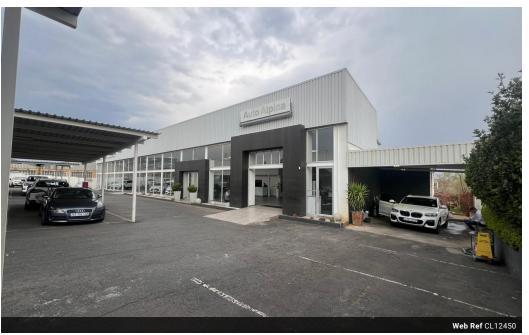

## High-Visibility Commercial Showroom in Prime Kensington B, Randburg

Positioned on a spacious 4,063m<sup>2</sup> stand along bustling Bram Fischer Drive, this immaculate 1,201m<sup>2</sup> commercial property offers unmatched exposure and functionality. The free-standing showroom includes a generous 762m<sup>2</sup> carport area, dedicated detailing and wash bays, and a well-designed layout ideal for automotive businesses or high-traffic operations. Inside, the property features four modern offices, a spacious boardroom, two kitchenettes, and four bathrooms, ensuring a professional and efficient workspace.

Security is top-tier, with 24-hour surveillance and electric fencing providing peace of mind. The prime location guarantees excellent accessibility and visibility, making it a standout choice for businesses looking to establish or expand in Randburg. Don't miss this