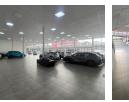

## High-Visibility Commercial Showroom in Prime Kensington B, Randburg

Positioned on a spacious 4,063m<sup>2</sup> stand along bustling Bram Fischer Drive, this immaculate 1,201m<sup>2</sup> commercial property offers unmatched exposure and functionality. The free-standing showroom includes a generous 762m<sup>2</sup> carport area, dedicated detailing and wash bays, and a well-designed layout ideal for automotive businesses or high-traffic operations. Inside, the property features four modern offices, a spacious boardroom, two kitchenettes, and four bathrooms, ensuring a professional and efficient workspace.