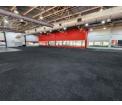

## Versatile 3,162m<sup>2</sup> Property for Sale in Germiston – Ideal for Gym, Warehouse, or Distribution

Unlock the potential of this expansive 3,162m² property in Germiston, ideally located within a dynamic commercial, industrial, and residential hub. Previously a successful gym, the ground floor offers 1,806m² of adaptable space featuring open-plan areas, private offices, and extensive amenities, including male and female ablutions with showers, changing rooms, lockers, and steam rooms. An Olympic-sized indoor pool and a dedicated kids' activity center add a unique advantage, while a spacious reception area ensures a professional and welcoming entrance.