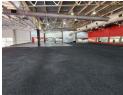

## Versatile 3,162m<sup>2</sup> Property for Sale in Germiston – Ideal for Gym, Warehouse, or Distribution

Unlock the potential of this expansive 3,162m² property in Germiston, ideally located within a dynamic commercial, industrial, and residential hub. Previously a successful gym, the ground floor offers 1,806m² of adaptable space featuring open-plan areas, private offices, and extensive amenities, including male and female ablutions with showers, changing rooms, lockers, and steam rooms. An Olympic-sized indoor pool and a dedicated kids' activity center add a unique advantage, while a spacious reception area ensures a professional and welcoming entrance.

The 1,356m² upper level includes a large open-plan section overlooking the pool and two expansive areas ideal for fitness studios or alternative uses. With its flexible layout, high ceilings, and abundant natural light, this property is well-suited for gyms, and