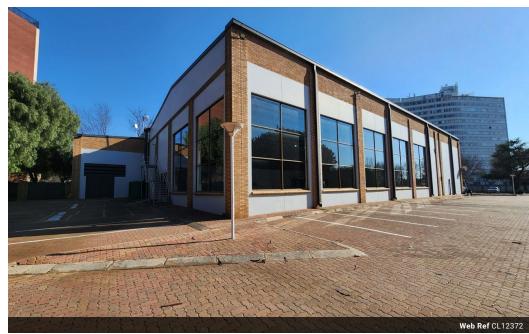

## Versatile 3,162m<sup>2</sup> Property for Sale in Germiston – Ideal for Gym, Warehouse, or Distribution

Unlock the potential of this expansive 3,162m² property in Germiston, ideally located within a dynamic commercial, industrial, and residential hub. Previously a successful gym, the ground floor offers 1,806m² of adaptable space featuring open-plan areas, private offices, and extensive amenities, including male and female ablutions with showers, changing rooms, lockers, and steam rooms. An Olympic-sized indoor pool and a dedicated kids' activity center add a unique advantage, while a spacious reception area ensures a professional and welcoming entrance.

#### **Features**

Zoning Commercial Interior Exterior Sizes Air Conditioning Yes Security Yes Floor Size 3,162m<sup>2</sup> Power 3 Phase Yes Open Parking Bays 250 Land Size 7,000m<sup>2</sup> Power Amps 400 **Building Height** 12m