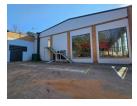

## Versatile 3,162m<sup>2</sup> Property for Sale in Germiston – Ideal for Gym, Warehouse, or Distribution

Unlock the potential of this expansive 3,162m² property in Germiston, ideally located within a dynamic commercial, industrial, and residential hub. Previously a successful gym, the ground floor offers 1,806m² of adaptable space featuring open-plan areas, private offices, and extensive amenities, including male and female ablutions with showers, changing rooms, lockers, and steam rooms. An Olympic-sized indoor pool and a dedicated kids' activity center add a unique advantage, while a spacious reception area ensures a professional and welcoming entrance.