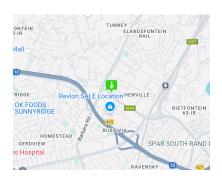

# Prime retail shop to let in Elandsfontein

This prime location offering 180m2 retail shop is available to lease with immediate occupation. The shop has a welcoming reception area with a counter for an over the counter shopping option. The shop includes an open planned shopping area with a nice glass frontage. There is 3 phase power and ample secure parking in the centre.