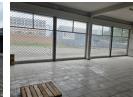

# Prime retail shop to let in Elandsfontein

This prime location offering 180m2 retail shop is available to lease with immediate occupation. The shop has a welcoming reception area with a counter for an over the counter shopping option. The shop includes an open planned shopping area with a nice glass frontage. There is 3 phase power and ample secure parking in the centre.

The shop is completed with kitchen and bathroom facilities as well as brilliant natural lighting throughout. This premises is located