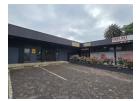

# Prime retail shop to let in Elandsfontein

This prime location offering 180m2 retail shop is available to lease with immediate occupation. The shop has a welcoming reception area with a counter for an over the counter shopping option. The shop includes an open planned shopping area with a nice glass frontage. There is 3 phase power and ample secure parking in the centre.

The shop is completed with kitchen and bathroom facilities as well as brilliant natural lighting throughout. This premises is located