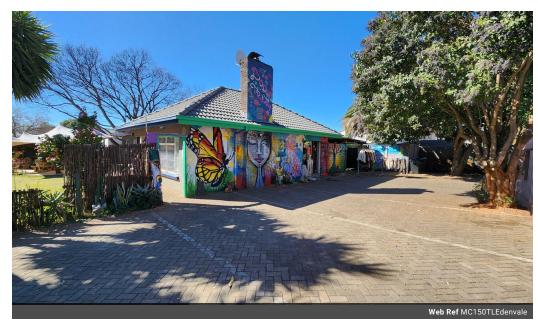

## Neat 150sqm commercial property to let in Edenvale

This neat 150sqm commercial property is available to let and is located in the sought after retail node of Edenvale. The property comprises of a welcoming reception area, open plan office with two smaller offices, male and female ablutions and kitchen. There is a large garden that can be used as an entertainment or pause area. This property can also be used as a retail business.

There is ample secure parking inside the premises for staff and visitors. This property has easy access to O.R. Tambo International