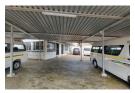

## High-Exposure 796m<sup>2</sup> Car Stand to let in Prime Eastleigh Location!

This prime 796m² corner car stand in Eastleigh boasts excellent visibility and main road exposure, making it a fantastic investment opportunity. The property features a spacious paved yard, newly installed carports, and removable palisade fencing, allowing for seamless stock rotation and operational efficiency.

The well-appointed office component includes an open-plan office, boardroom, ablutions, and kitchenette, ensuring a comfortable and functional workspace. With ample parking for staff and visitors, the property offers convenient access to major transport routes, including the N3, R21, and R24, as well as O.R. Tambo International Airport. This is a rare opportunity to secure a high-