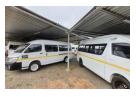

## High-Exposure 796m<sup>2</sup> Car Stand to let in Prime Eastleigh Location!

This prime 796m² corner car stand in Eastleigh boasts excellent visibility and main road exposure, making it a fantastic investment opportunity. The property features a spacious paved yard, newly installed carports, and removable palisade fencing, allowing for seamless stock rotation and operational efficiency.

The well-appointed office component includes an open-plan office, boardroom, ablutions, and kitchenette, ensuring a comfortable and functional workspace. With ample parking for staff and visitors, the property offers convenient access to major transport routes, including the N3, R21, and R24, as well as O.R. Tambo International Airport. This is a rare opportunity to secure a high-