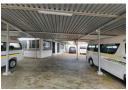

## High-Exposure 796m<sup>2</sup> Car Stand in Prime Eastleigh Location!

This prime 796m² corner car stand in Eastleigh boasts excellent visibility and main road exposure, making it a fantastic investment opportunity. The property features a spacious paved yard, newly installed carports, and removable palisade fencing, allowing for seamless stock rotation and operational efficiency.