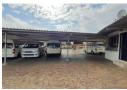

## High-Exposure 796m<sup>2</sup> Car Stand in Prime Eastleigh Location!

This prime 796m² corner car stand in Eastleigh boasts excellent visibility and main road exposure, making it a fantastic investment opportunity. The property features a spacious paved yard, newly installed carports, and removable palisade fencing, allowing for seamless stock rotation and operational efficiency.