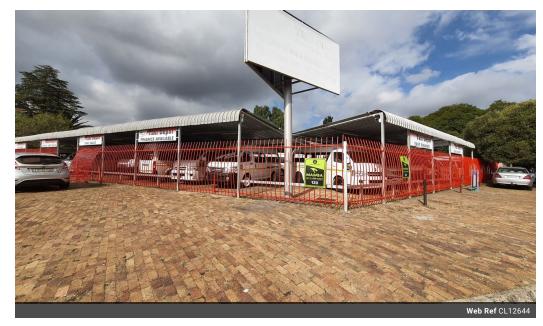

## High-Exposure 796m<sup>2</sup> Car Stand in Prime Eastleigh Location!

This prime 796m² corner car stand in Eastleigh boasts excellent visibility and main road exposure, making it a fantastic investment opportunity. The property features a spacious paved yard, newly installed carports, and removable palisade fencing, allowing for seamless stock rotation and operational efficiency.

The well-appointed office component includes an open-plan office, boardroom, ablutions, and kitchenette, ensuring a comfortable and functional workspace. With ample parking for staff and visitors, the property offers convenient access to major transport routes, including the N3, R21, and R24, as well as O.R. Tambo International Airport. This is a rare opportunity to secure a high-