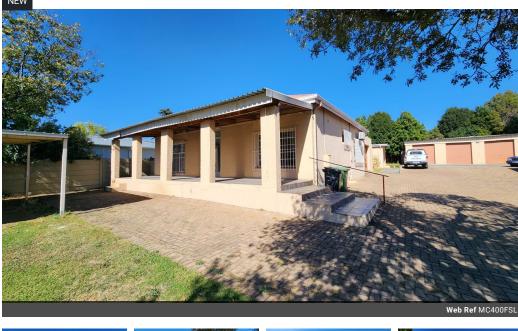

## Versatile 400m<sup>2</sup> Freestanding Commercial Property for Sale in Prime Eastleigh Location

Located in the sought-after business node of Eastleigh, this well-maintained 400m² freestanding property offers an excellent opportunity for owner-occupiers or investors. Positioned on a generously sized stand, the site features three separate buildings. The front building is ideal for office use, boasting abundant natural light, multiple offices, male and female ablutions, and a fully equipped kitchen—perfect for a productive business environment.

The rear building offers flexibility for storage or light workshop use, while the third structure can be used for additional storage and includes its own ablutions and kitchenette. With ample parking on-site and a strategic location close to O.R. Tambo International