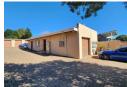

## Versatile 400m<sup>2</sup> Freestanding Commercial Property for Sale in Prime Eastleigh Location

Located in the sought-after business node of Eastleigh, this well-maintained 400m² freestanding property offers an excellent opportunity for owner-occupiers or investors. Positioned on a generously sized stand, the site features three separate buildings. The front building is ideal for office use, boasting abundant natural light, multiple offices, male and female ablutions, and a fully equipped kitchen—perfect for a productive business environment.

The rear building offers flexibility for storage or light workshop use, while the third structure can be used for additional storage and includes its own ablutions and kitchenette. With ample parking on-site and a strategic location close to O.R. Tambo International