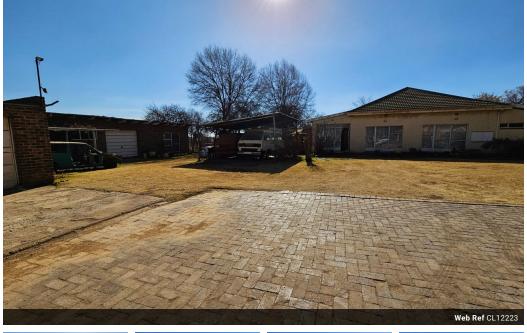

## Prime 80,942m<sup>2</sup> Industrial Land – Strategic Development Opportunity

Situated just off Great North Road, this expansive 80,942m<sup>2</sup> vacant stand offers an exceptional industrial development opportunity with excellent connectivity to major highways and close proximity to O.R. Tambo International Airport. Zoned for Industrial 2 use, the site is ideal for manufacturing, logistics, or large-scale warehousing, with the added benefit of a borehole providing a reliable independent water supply.

This strategically positioned property is perfect for developers looking to establish state-of-the-art industrial facilities or businesses seeking expansion in a high-demand area. While bulk contributions are required and the land is yet to be proclaimed, this presents a valuable long-term investment opportunity in a rapidly growing industrial hub. Contact us today for more